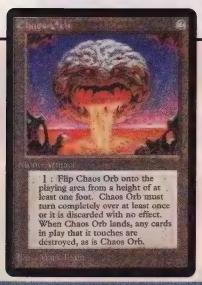

# 1. Chaos Orb

The basis for one of the first Magic urban legends, this classic had such an impact it moved people to tape their creatures to walls. Probably the best colorless way to deal with any permanent, the Orb's charm comes from the fact that you need a steady hand and good aim to use it effectively. Though this fact contributed to its disappearance from later sets, what can match the suspense of watching your opponent's trembling hand as he positions his Orb for that crucial flip? Apart from one sad imitation, the worthless Falling Star, the Orb is completely unique in the game, and we miss it.